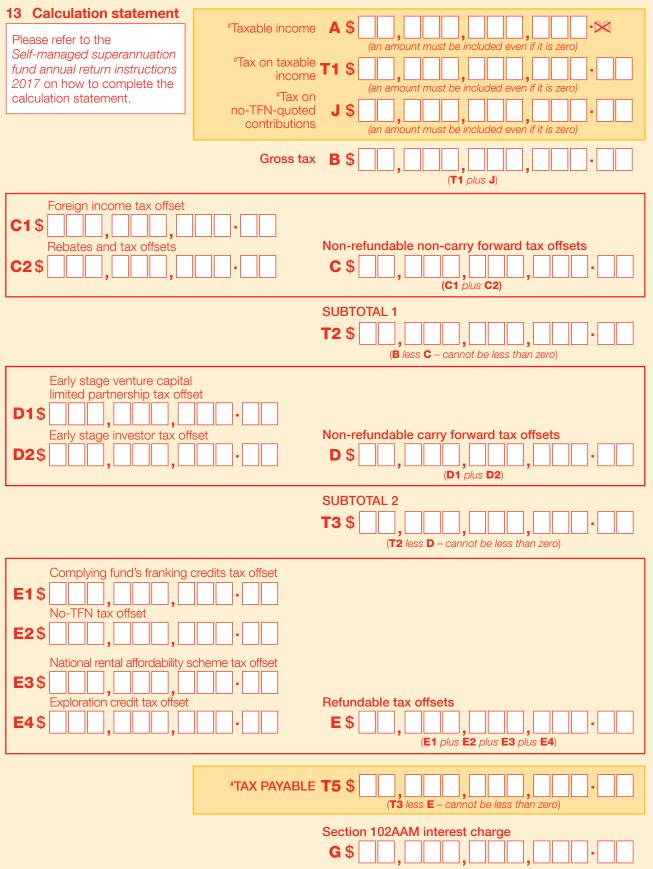

# Section D: Income tax calculation statement

### #Important:

Section B label **R3**, Section C label **O** and Section D labels **A**,**T1**, **J**, **T5** and **I** are mandatory. If you leave these labels blank, you will have specified a zero amount.