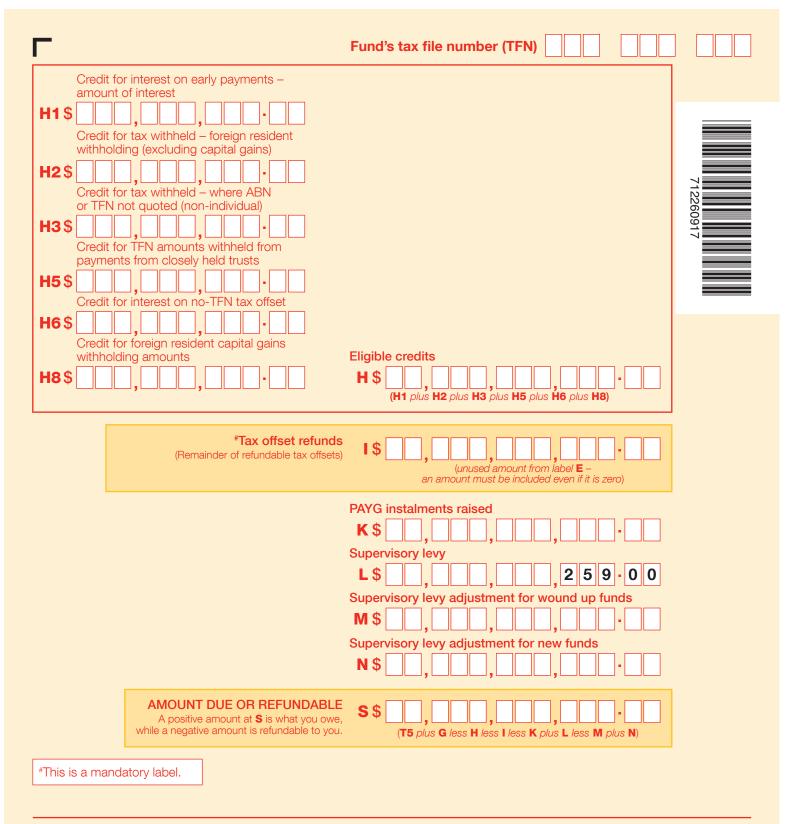

### #Important:

Section B label **R3**, Section C label **O** and Section D labels **A**,**T1**, **J**, **T5** and **I** are mandatory. If you leave these labels blank, you will have specified a zero amount.