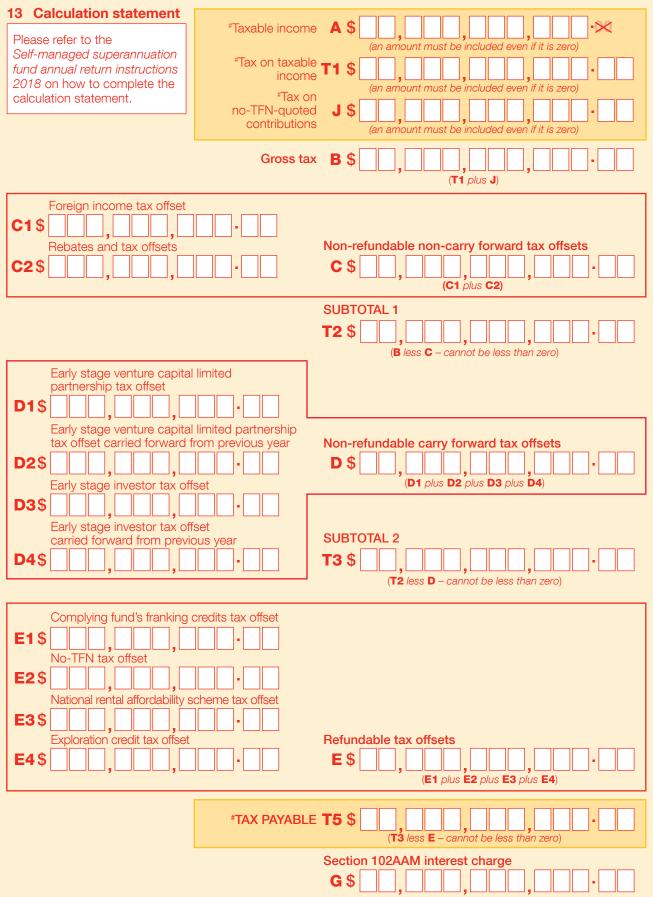

# Section D: Income tax calculation statement

## #Important:

Section B label **R3**, Section C label **O** and Section D labels **A**,**T1**, **J**, **T5** and **I** are mandatory. If you leave these labels blank, you will have specified a zero amount.