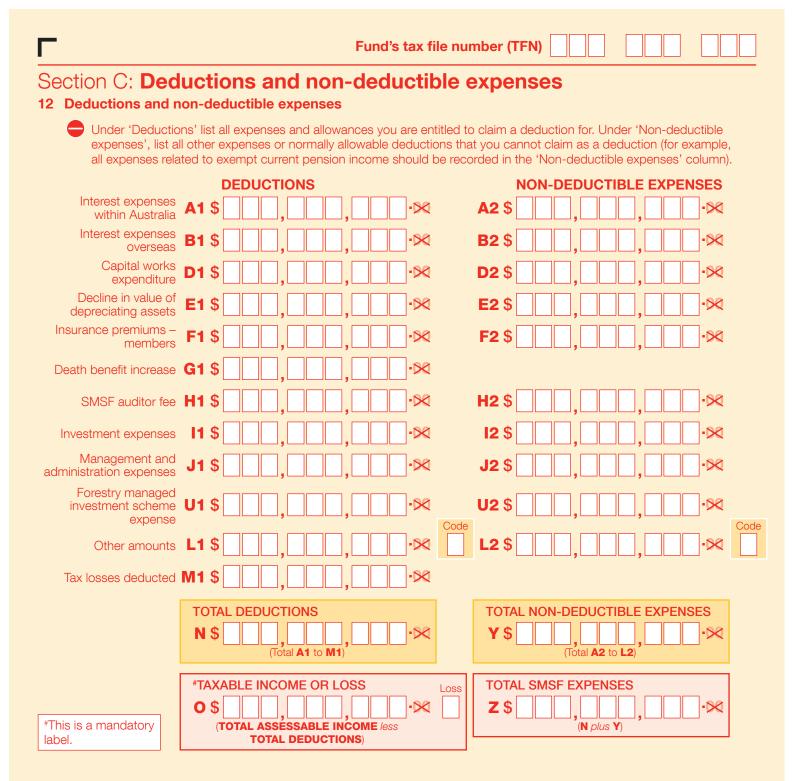

# Section D: Income tax calculation statement

## #Important:

Section B label **R3**, Section C label **O** and Section D labels **A**,**T1**, **J**, **T5** and **I** are mandatory. If you leave these labels blank, you will have specified a zero amount.

# Section E: Losses

# 14 Losses

If total loss is greater than \$100,000, complete and attach a Losses schedule 2018. Tax losses carried forward to later income years

Net capital losses carried forward to later income years