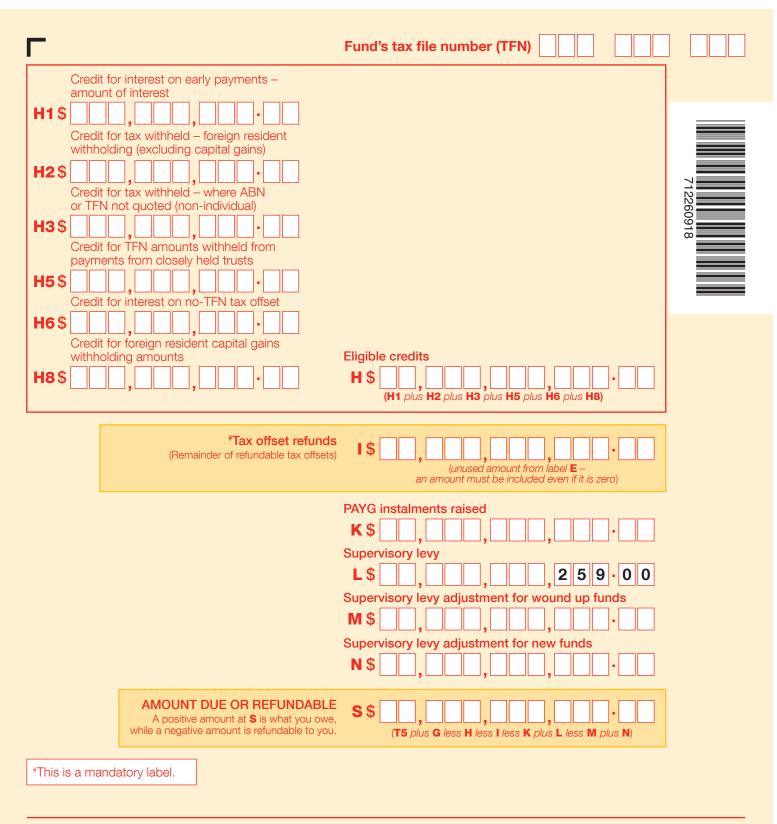

## #Important:

Section B label **R3**, Section C label **O** and Section D labels **A**,**T1**, **J**, **T5** and **I** are mandatory. If you leave these labels blank, you will have specified a zero amount.